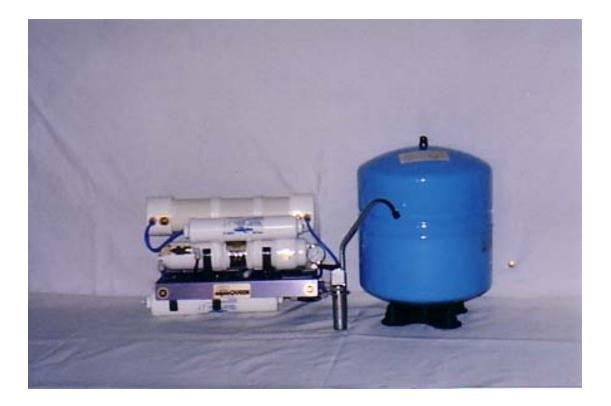

## AquaQueen

DIMENSIONS 45 cm. length x 27 cm. height x 17 cm. width

GROSS MASS 13 Kg

PREFILTER MODULE Aquathin Granular High Adsorptive Activated Carbon

REVERSE OSMOSIS MODULE Aquathin Spiral Wound Thin Film Composite, High Flow

DEIONIZATION MODULE 1st and 2nd Stages: Proprietary Anionic and Cationic Resins 3rd and 4th Stages: Proprietary technology prevents reverse migration of contaminates

POSTFILTER MODULE Aquathin Granular High Adsorptive Activated Carbon

WATER PRODUCTION Up to 150 litres per day

INPUT WATER PRESSURE 2.1 bar min. to 7 bar max.

PRESSURE TEST Factory Certified at 7 bar. All components are NSF Certified and/or FDA Approved materials.

WARRANTY "Aquathin Exclusive Lifetime Warranty" for parts and labour,

except for filter changes and abuse

APPLICATION For home or small company kitchen. Produces high quality drinking & cooking water EXTRAS Includes FREE 2 litre Pure Water Bottle