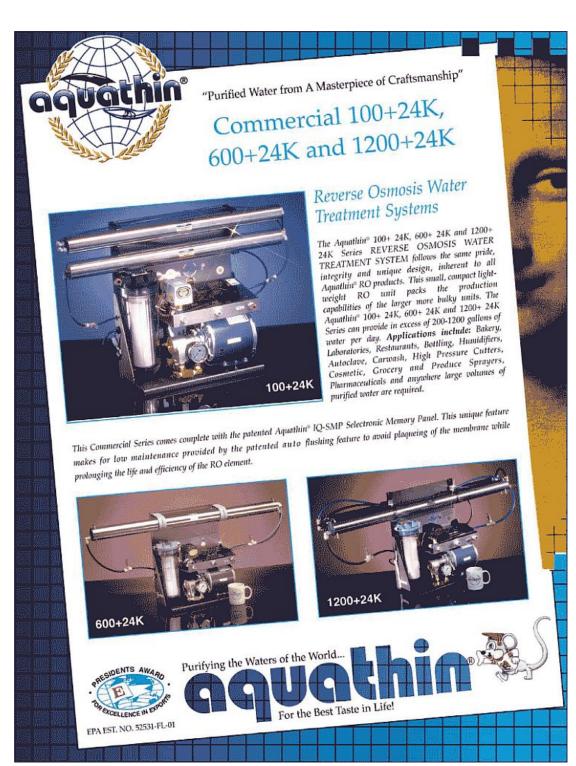

## **Commercial Series**

## MEMORY DEMAND AQUATHIN COMMERCIAL RO WATER SYSTEMS MODEL 100+24K, 600+24K & 1200+24K

DIMENSIONS

Modular Frame: 100+24K: 8-3/4" W x 19-3/4" H x 29" L

600+24K and 1200+24K: 8-3/4" W x 19-3/4" H x 46" L

Pressurized reservoir holding tank, NSF approved. This design of components allows for compact

WARRANTY

LIFETIME WARRANTY (excluding abuse).......FRAME

Bakery, Laboratories, Restaurants, Bottling, Humidifiers, Autoclave, Carwash, High Pressure APPLICATION

Cutters, Cosmetic, Grocery and Produce Sprayers, Pharmaceuticals and anywhere large volumes

of purified water are required.

EACH COMMERCIAL RO SYSTEM INCLUDES THE FOLLOWING FEATURES: 

★ COMPACT LIGHTWEIGHT ALL ALUMINUM ANODIZED FRAME TO **FEATURES** 

RESIST CORROSION.

★ STAINLESS STEEL RO PRESSURE VESSELS.

★ SUPER QUIET STAINLESS STEEL ROTARY VANE PUMP WITH 110V-220V AIR COOLED MOTOR WITH GLYCERINE FILLED PRESSURE GAUGE.

**★ LOW PRESSURE CUTOUT TO PROTECT PUMP.** 

★ HIGH PRESSURE RELIEF.
★ FDA APPROVED THIN FILM COMPOSITE REVERSE OSMOSIS ELEMENTS.

PATENTED 100+IQ-EMP INTELLIGENT SELECTRONIC MEMORY PANEL PROVIDES AUTOMATIC FLUSHING OF MEMBRANES

AND SELF DIAGNOSTICS.

★ NO FIELD ADJUSTMENTS FOR BRINE FLOW. ★ CHOOSE FROM A VARIETY OF PRESSURIZED RESERVOIRS.