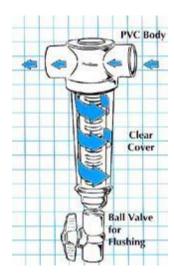

## **Spin-down Sediment Filters**

- Clear Cover is easily removed for total cleaning (No tools required)
- Flow capacity for entire system
- Sediment is visible thorough the clear cover indicating when the filter needs cleaning
- Sediment is quickly and easily removed by opening the ball valve at the bottom of the filter cover
- No down time
- 104 micron filter screen